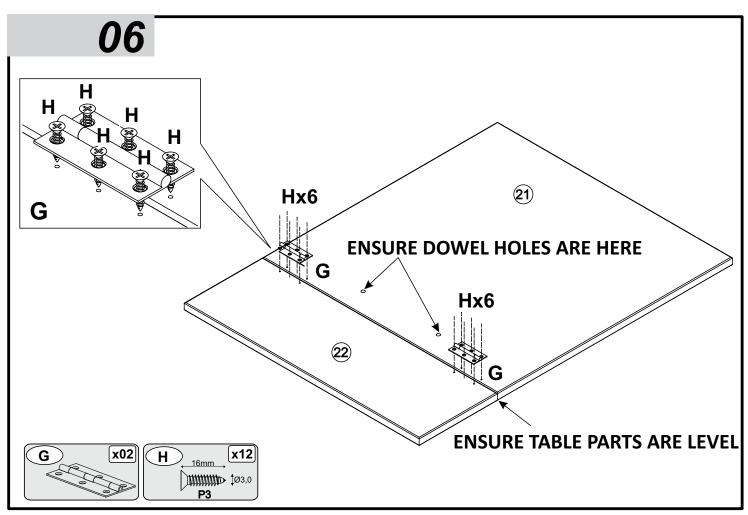

ickly as possible.

Always lift your furniture when moving as dragging may cause damage to your furniture or flooring.

#### After care.

Wipe the surfaces with a dry cloth and occasionally apply household furniture polish. For the models with drawers, we also recommend you use household spray polish occasionally on drawer grooves and runners as this will aid use. Please do not use detergents or chemicals on your furniture.

### **PARTS LIST**



## **BEFORE YOU START ASSEMBLY**

Please check that you have all the correct parts and fittings as detailed on the assembly instructions.

#### FOR DAMAGED/REPLACEMENT PARTS

Please visit

#### www.coreproducts.co.uk/parts

BATCH NUMBER

2022/0481

PLEASE RETAIN THIS LEAFLET ALONG WITH YOUR DELIVERY NOTE/ RECEIPT FOR FUTURE REFERENCE