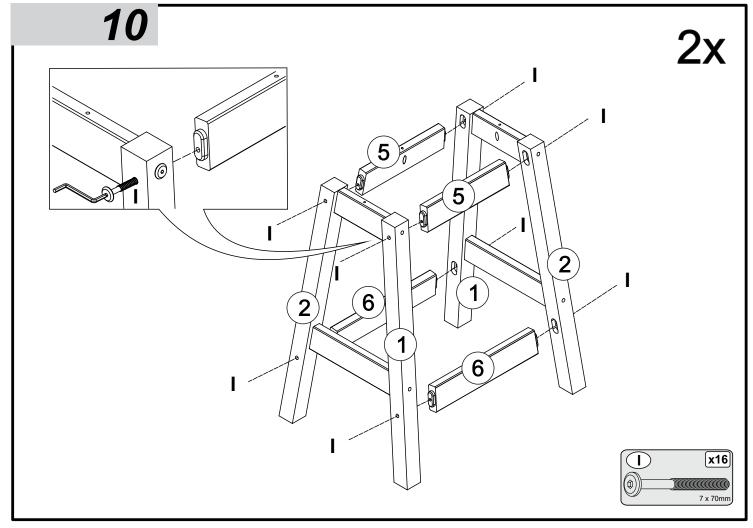

possible.

Always lift your furniture when moving as dragging may cause damage to your furniture or flooring.

#### After care.

Wipe the surfaces with a dry cloth and occasionally apply household furniture polish. For the models with drawers, we also recommend you use household spray polish occasionally on drawer grooves and runners as this will aid use. Please do not use detergents or chemicals on your furniture.

### **PARTS LIST**



## **BEFORE YOU START ASSEMBLY**

Please check that you have all the correct parts and fittings as detailed on the assembly instructions.

#### FOR DAMAGED/REPLACEMENT PARTS

Please visit

#### www.coreproducts.co.uk/parts

BATCH NUMBER

2022/0481

PLEASE RETAIN THIS LEAFLET ALONG WITH YOUR DELIVERY NOTE/ RECEIPT FOR FUTURE REFERENCE