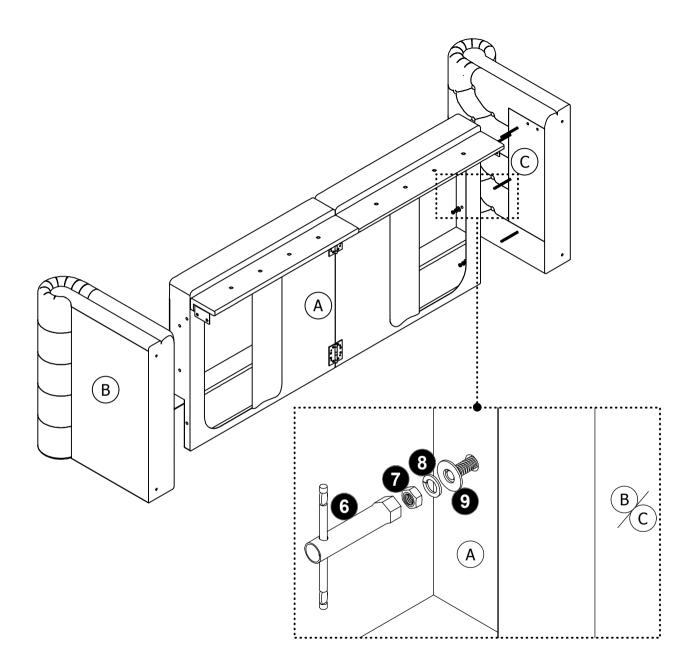

Before you throw the package, please use the Check Box to identify the parts and ensure that you have all the parts needed for the assembly.

Attach **H** x 2 to **D** & **E** with **3** , **8** , **9** , as shown.

Hand tighten **1** into **B** & **C**, as show.

X8

Attach I to D & E with 3, 3, 9, as shown.

Attach **B** & **C** to **A** with **7**, **8**, **9**, as shown.

Attach **H** x 2 to **B** & **C** with (4, 8, 9), as shown.