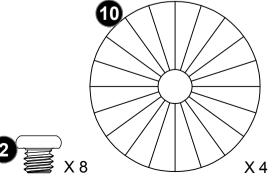

7.1 Manually screw F x 4 to B & C with 10.
7.2 Attach G x 2 to A with 2, as show.

A