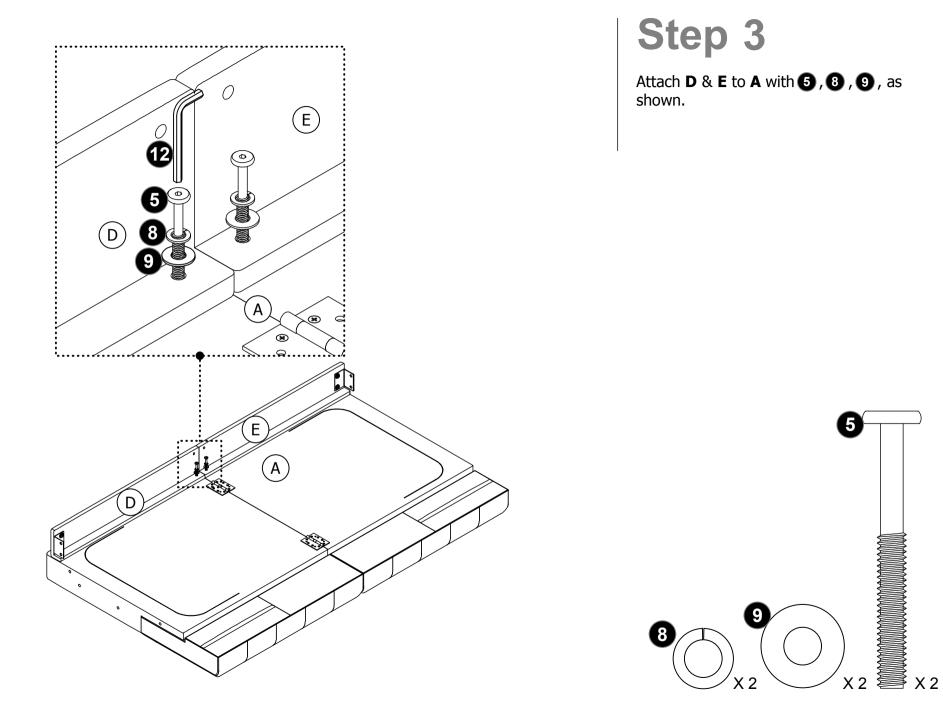

Hand tighten **1** into **B** & **C**, as show.

X8

Attach I to D & E with 3, 3, 9, as shown.

Attach **B** & **C** to **A** with **7**, **8**, **9**, as shown.

Attach **H** x 2 to **B** & **C** with (4, 8, 9), as shown.