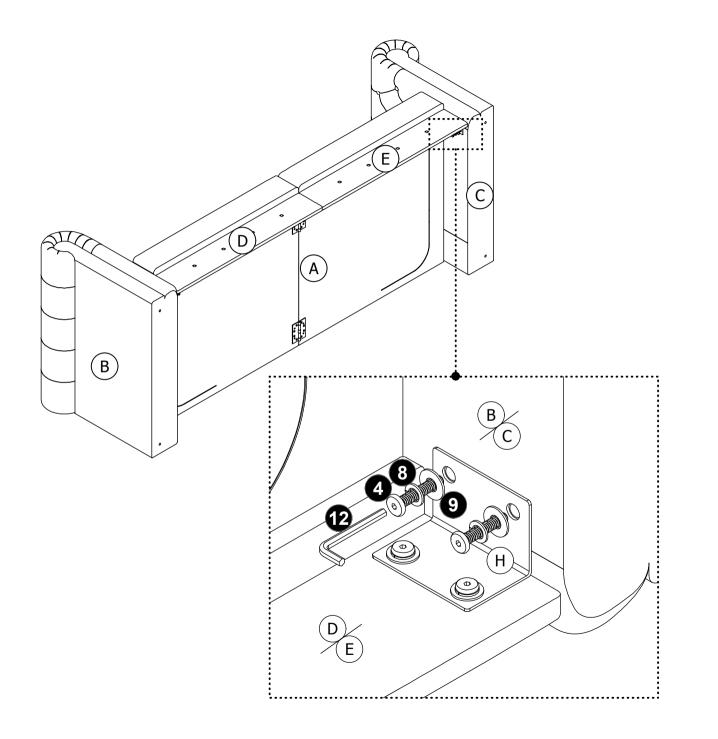

Before you throw the package, please use the Check Box to identify the parts and ensure that you have all the parts needed for the assembly.

Attach **H** x 2 to **D** & **E** with **3** , **8** , **9** , as shown.

Hand tighten **1** into **B** & **C**, as show.

X8

Attach I to D & E with 3, 3, 9, as shown.

Attach **B** & **C** to **A** with **7**, **8**, **9**, as shown.

Attach **H** x 2 to **B** & **C** with (4, 8, 9), as shown.