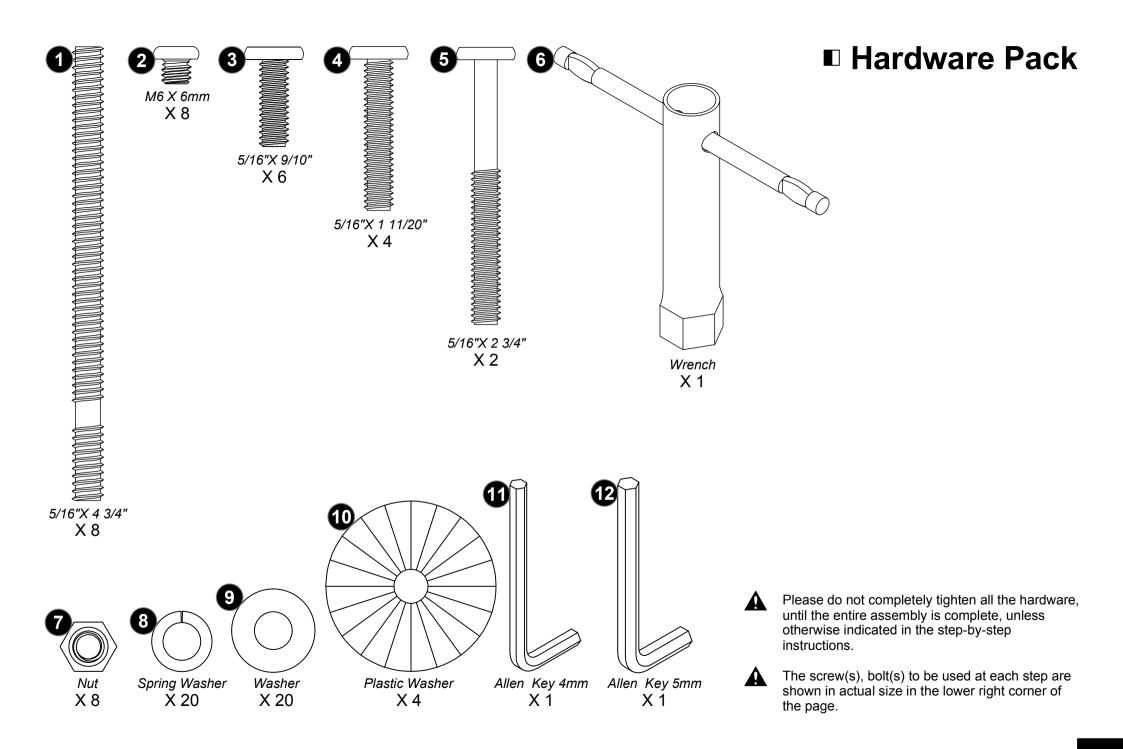

## **Parts**

Replacement Parts, Call 01942 524100

All parts listed on this page are in **Box A**. If **Box B** is missing please contact your Retailer.

There are inner box(es) that include components required to complete this assembly.

Before you throw the package, please use the Check Box to identify the parts and ensure that you have all the parts needed for the assembly.

### **Parts**

Replacement Parts, Call 01942 524100

This item is packed in **2** boxes! All parts listed on this page are in **Box B**. If **Box A** is missing please contact your Retailer.

 $\square$ 

There are inner box(es) that include components required to complete this assembly.

Before you throw the package, please use the Check Box to identify the parts and ensure that you have all the parts needed for the assembly.

Attach **H** x 2 to **D** & **E** with **3** , **8** , **9** , as shown.