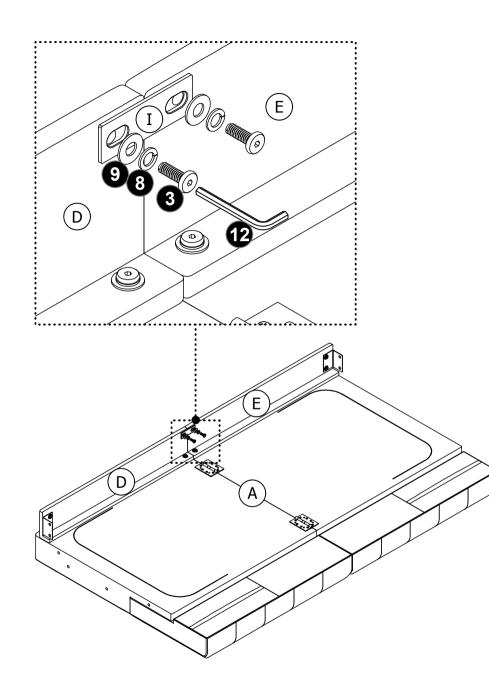

Hand tighten **1** into **B** & **C**, as show.

X8

Attach I to D & E with 3, 3, 9, as shown.

Attach **B** & **C** to **A** with **7**, **8**, **9**, as shown.

Attach **H** x 2 to **B** & **C** with (4, 8, 9), as shown.