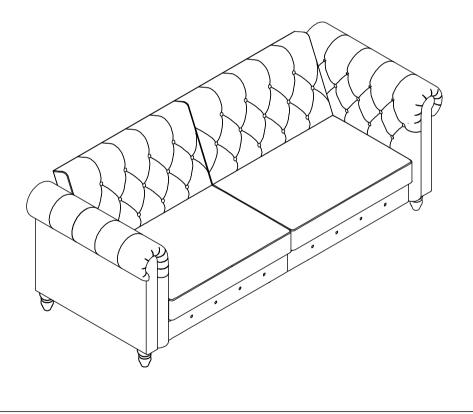

## Felix Chesterfield Sofa Bed

2258979UK(Green Velvet), 2259679UK(Blue Velvet), 2260479UK(Grey Velvet), 2319079UK(Black Velvet)