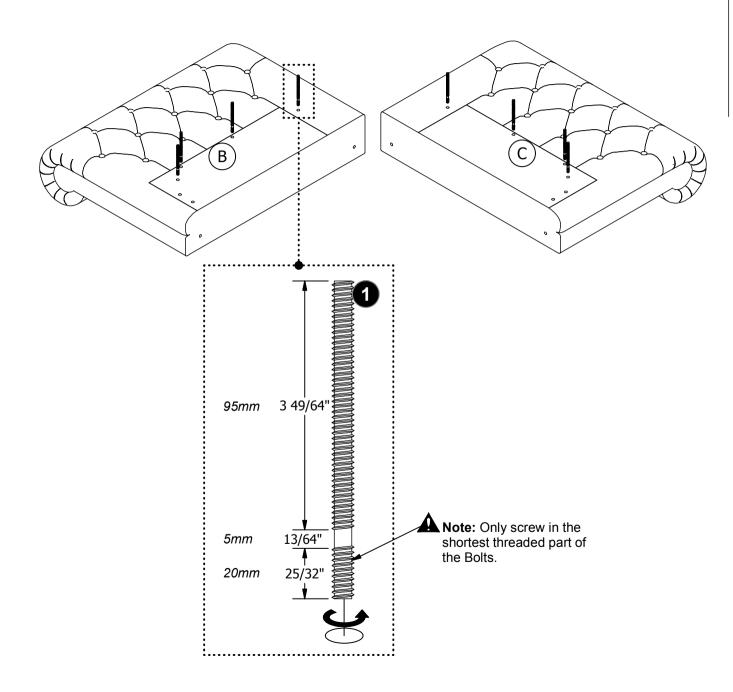

Hand tighten **1** into **B** & **C**, as show.

X8

Attach I to D & E with 3, 3, 9, as shown.

Attach **B** & **C** to **A** with **7**, **8**, **9**, as shown.

Attach **H** x 2 to **B** & **C** with (4, 8, 9), as shown.