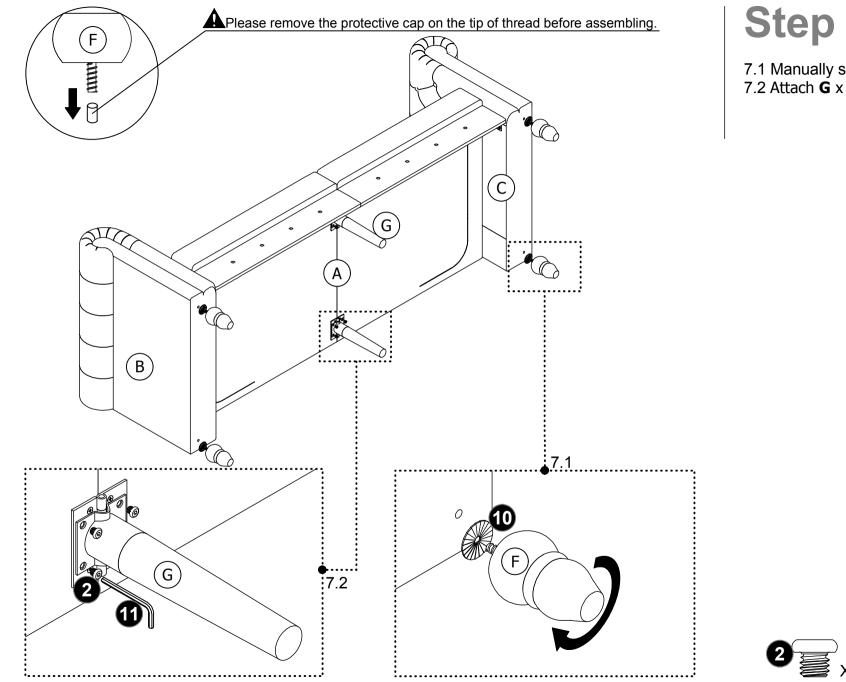

7.1 Manually screw F x 4 to B & C with 10.
7.2 Attach G x 2 to A with 2, as show.

A