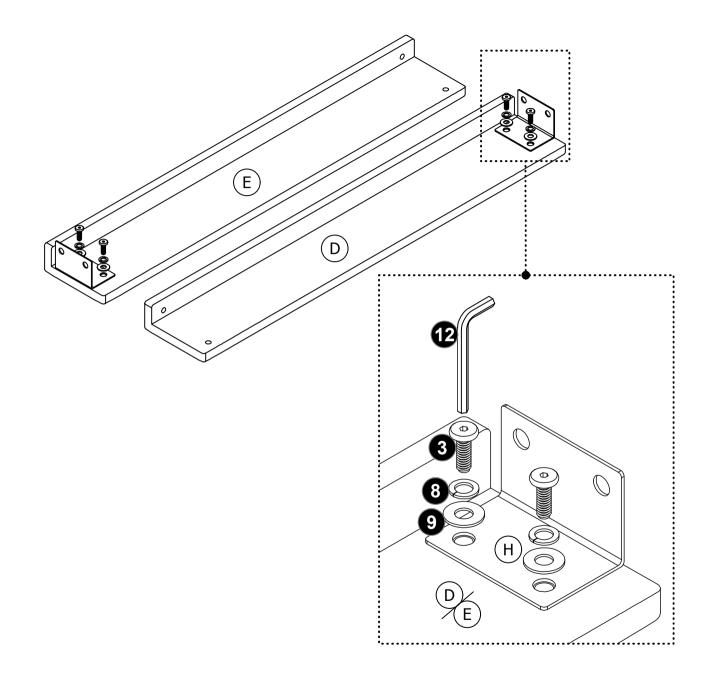

Before you throw the package, please use the Check Box to identify the parts and ensure that you have all the parts needed for the assembly.

Attach **H** x 2 to **D** & **E** with **3** , **8** , **9** , as shown.

Hand tighten **1** into **B** & **C**, as show.

X8

Attach I to D & E with 3, 3, 9, as shown.

Attach **B** & **C** to **A** with **7**, **8**, **9**, as shown.

Attach **H** x 2 to **B** & **C** with (4, 8, 9), as shown.