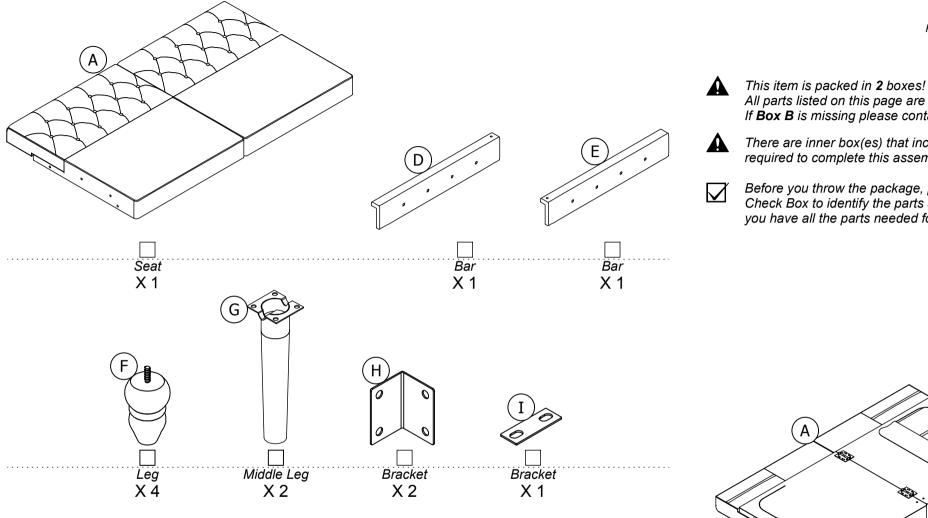

## **Parts**

Replacement Parts, Call 01942 524100

All parts listed on this page are in **Box A**. If **Box B** is missing please contact your Retailer.

There are inner box(es) that include components required to complete this assembly.

Before you throw the package, please use the Check Box to identify the parts and ensure that you have all the parts needed for the assembly.