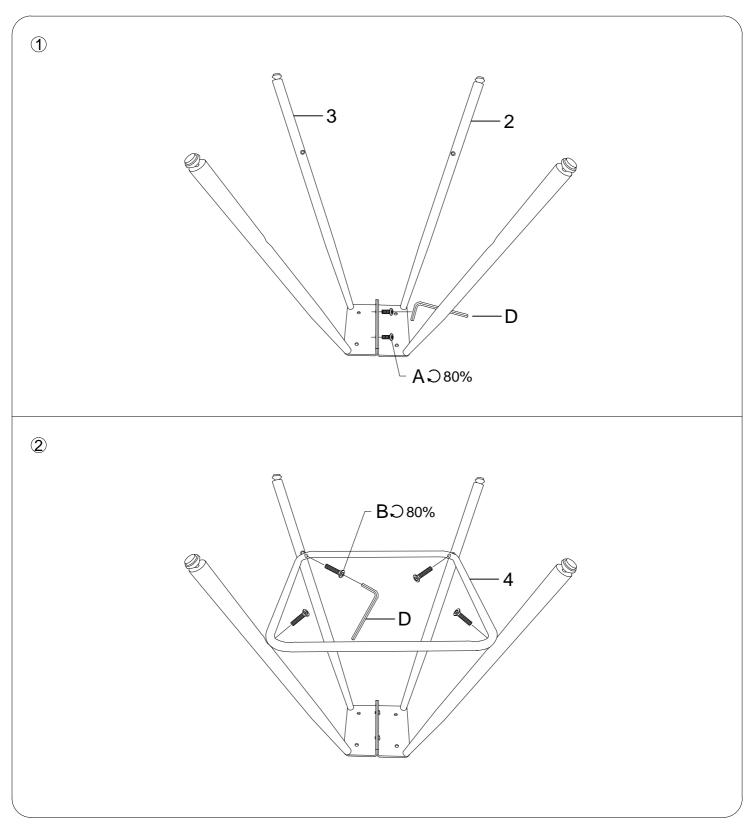

#### IMPORTANT ASSEMBLY INFORMATION

Assembly Step:

- 1) Use Screws to connect Part to Part.
- 2) Please strictly follow the assembly steps to assemble

| Hardware             | Included                                                |
|----------------------|---------------------------------------------------------|
|                      |                                                         |
| 9)                   |                                                         |
| screw<br>M6*12(2pcs) |                                                         |
|                      |                                                         |
|                      |                                                         |
|                      |                                                         |
| screw<br>M6*25(4pcs) |                                                         |
|                      |                                                         |
| $\Theta$             |                                                         |
| screw<br>M6*20(4pcs) |                                                         |
|                      |                                                         |
|                      |                                                         |
| Allen Key<br>(1pc)   |                                                         |
|                      | screw M6*12(2pcs)  screw M6*25(4pcs)  screw M6*20(4pcs) |

+ Do not tighten until all hardware is locked