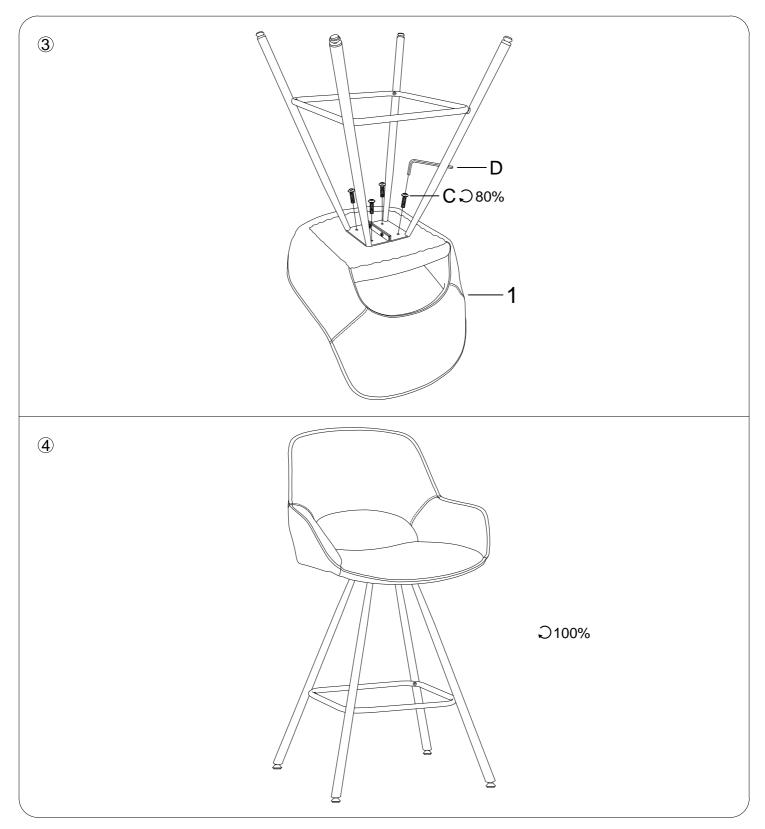

#### IMPORTANT ASSEMBLY INFORMATION

Assembly Step:

- 1) Use Screws to connect Part to Part.
- 2) Please strictly follow the assembly steps to assemble

| Hardware             | Included                                                |
|----------------------|---------------------------------------------------------|
|                      |                                                         |
| 9)                   |                                                         |
| screw<br>M6*12(2pcs) |                                                         |
|                      |                                                         |
|                      |                                                         |
|                      |                                                         |
| screw<br>M6*25(4pcs) |                                                         |
|                      |                                                         |
| $\Theta$             |                                                         |
| screw<br>M6*20(4pcs) |                                                         |
|                      |                                                         |
|                      |                                                         |
| Allen Key<br>(1pc)   |                                                         |
|                      | screw M6*12(2pcs)  screw M6*25(4pcs)  screw M6*20(4pcs) |

+ Do not tighten until all hardware is locked