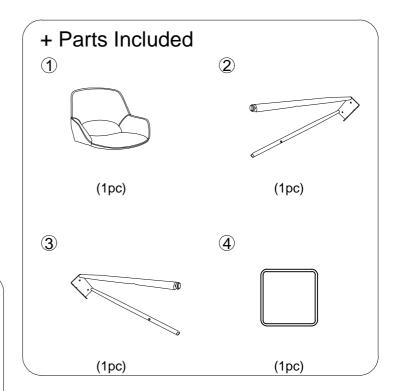

#### IMPORTANT ASSEMBLY INFORMATION

Assembly Step:

- 1) Use Screws to connect Part to Part.
- 2) Please strictly follow the assembly steps to assemble

| Hardware             | Included                                                |
|----------------------|---------------------------------------------------------|
|                      |                                                         |
| 9)                   |                                                         |
| screw<br>M6*12(2pcs) |                                                         |
|                      |                                                         |
|                      |                                                         |
|                      |                                                         |
| screw<br>M6*25(4pcs) |                                                         |
|                      |                                                         |
| $\Theta$             |                                                         |
| screw<br>M6*20(4pcs) |                                                         |
|                      |                                                         |
|                      |                                                         |
| Allen Key<br>(1pc)   |                                                         |
|                      | screw M6*12(2pcs)  screw M6*25(4pcs)  screw M6*20(4pcs) |